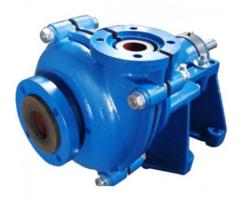

# Horizontal Metal Lined Slurry Pump SH/50C

Pump Model: SH/50C (3/2C-AH)

SH/50C is equivalent to 3/2C-AH, a 2" discharge small slurry pump, which is widely used for abrasive and robust slurry applications. The slurry pump can be supplied as bare shaft slurry pump only, or can be supplied complete with electric motor and accessories. For electric motors, we can supply brands like ABB, Siemens, WEG, and for accessories, both coupling and belts & pulleys are available.

SH/50C is horizontal centrifugal type heavy duty slurry pump. It is used to handle tailings in various mining sectors. Plus, it can also be used to feed cyclones for sand washing plants, quarries, etc. SH is high wear-resistant pump series for the hydraulic conveyance of liquids-solids of any type. It's wet-end spare parts are made of high chrome alloy, a kind of highly abrasion and erosion resistant white iron, similar to ASTM A532.

#### **Material Construction:**

| Part Description     | Standard      | Alternative                      |
|----------------------|---------------|----------------------------------|
| Impeller             | A05           | A33, A49                         |
| Volute Liner         | A05           | A33, A49                         |
| Front Liner          | A05           | A33, A49                         |
| Back Liner           | A05           | A33, A49                         |
| Split Outter Casings | Grey Iron     | Ductile Iron                     |
| Shaft                | Carbon Steel  | SS304, SS316                     |
| Shaft Sleeve         | SS304         | SS316, Ceramic, Tungstan Carbide |
| Shaft Seal           | Expeller Seal | Gland Packing, Mechanical Seal   |
| Bearings             | ZWZ, HRB      | SKF, Timken, NSK etc.            |