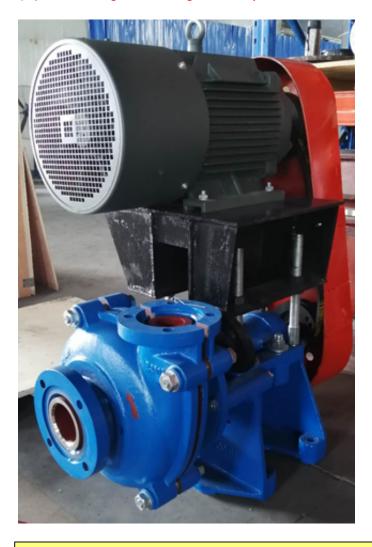

# Horizontal Metal Lined Slurry Pump SH/50C

Pump Model: SH/50C (3/2C-AH)

SH/50C is equivalent to 3/2C-AH, a 2" discharge small slurry pump, which is widely used for abrasive and robust slurry applications. The slurry pump can be supplied as bare shaft slurry pump only, or can be supplied complete with electric motor and accessories. For electric motors, we can supply brands like ABB, Siemens, WEG, and for accessories, both coupling and belts & pulleys are available.